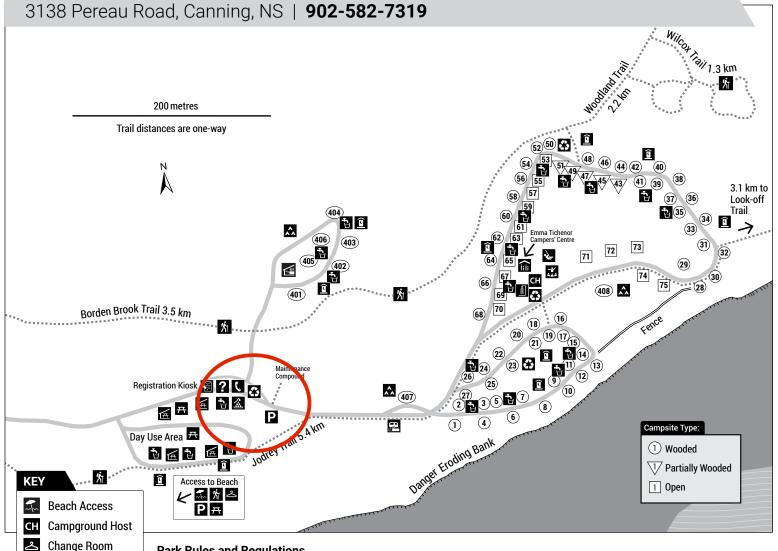

Station **Vault Toilet** 

1==

'n

蚕

**Cooking Shelter** 

**Drinking Water** 

**Group Camping** 

Park Office and

Information

Picnic Area

Playground

Restrooms

Telephone

**Trailer Dump** 

Shelter

with showers

Picnic Shelter

Program Area

Registration Kiosk

**Parking** 

Firewood

Hiking

Waste/Recycling

RESERVATIONS | 1-888-544-3434 | novascotiaparks.ca